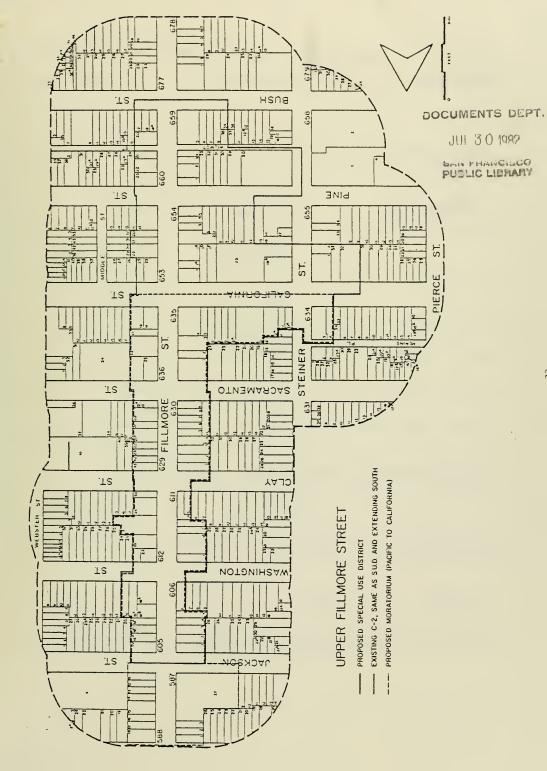

DOCUMENT'S DEPT.

2 July 1982

JUL 3 0 1982

SAN FRANCISCO PUSLIC LIBRARY

Dear Interested Neighborhood Groups and Individuals:

As you may know, the Department staff is working on new permanent zoning controls for neighborhood commercial districts. This legislation is based on the Proposed Zoning Framework published by the Department in March 1982, and on Special Use District controls currently in effect in ten districts: Union, Upper Fillmore, Sacramento, Haight, Castro-18th, Upper Market West, Upper Market East, 24th Street-Noe Valley, 24th Street-Mission, and Valencia Streets.

- !) A summary of the Neighborhood Commercial Rezoning Study (dated March 1982) which highlights the essential components of our citywide study. Two informative tables are also enclosed. Table 1 is a summary of all the control alternatives we are considering for each zoning category. Table 2 shows how these control alternatives might be applied to two hypothetical streets.
- 2) A worksheet titled "Existing Controls and Recommendations" for the street or streets in your area. This sheet itemizes the controls which are now in effect in these districts by zoning category. Alongside these existing controls are spaces in which your group's recommendations can be noted. You may find it helpful to look at Table 2 in the summary (described above) when listing your ideas and suggestions.
- 3) A map of the parcels currently under the special use district controls in your area.